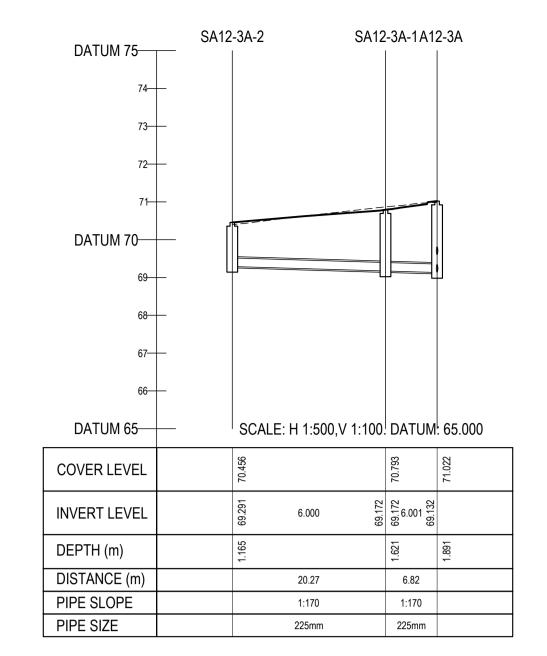

ROAD WORKS UNLESS NOTED OTHERWISE

SURROUND PIPE IN MINIMUM 150mm CONCRETE

- 5. THIS DRAWING IS FOR PLANNING PURPOSES
- 6. MANHOLE COVER LEVELS ARE TO CONFORM WITH FINISHED ROAD AND PATH LEVELS
- 7. WHERE COVER TO PIPE IS LESS THAN 1200mm (ROAD/PATH/VERGE) OR 900mm (OPEN SPACE)

KEY

---- EXISTING GROUND PROFILE PROPOSED GROUND PROFILE

P01 01-09-22 STAGE 3 SHD PLANNING A - Approved B - Approved

C - Do not use
issue purpose
PLANNING client approval suitability
S2 - INFORMATION

DUBLIN OFFICE: Ormond House, Upper Ormond Quay, Dublin 7. D07 W704 PHONE +353 1 400 4000 CORK OFFICE: Phoenix House, Monahan Road, Cork. T12 H1XY PHONE +353 (0) 21 2024538