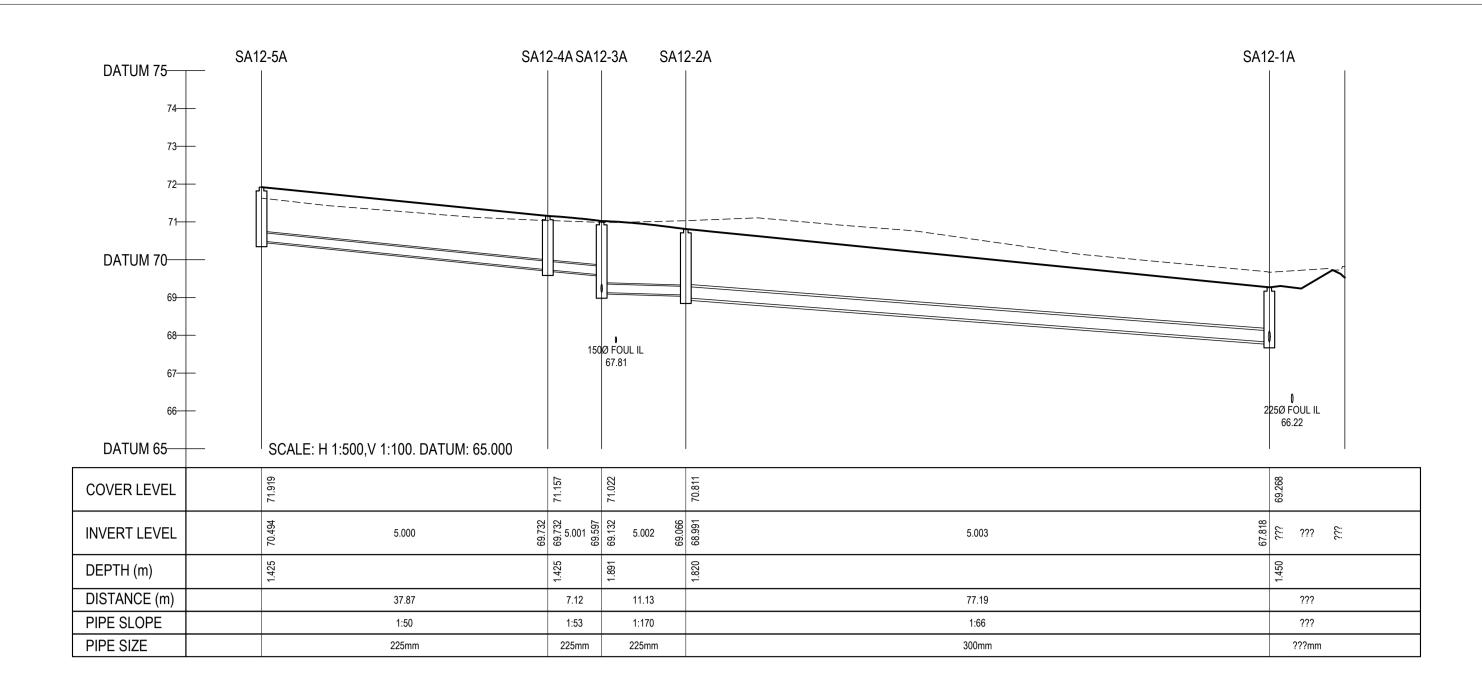

ROAD WORKS UNLESS NOTED OTHERWISE

SURROUND PIPE IN MINIMUM 150mm CONCRETE

- 5. THIS DRAWING IS FOR PLANNING PURPOSES
- 6. MANHOLE COVER LEVELS ARE TO CONFORM WITH FINISHED ROAD AND PATH LEVELS
- 7. WHERE COVER TO PIPE IS LESS THAN 1200mm (ROAD/PATH/VERGE) OR 900mm (OPEN SPACE)

KEY

---- EXISTING GROUND PROFILE PROPOSED GROUND PROFILE

P01 01-09-22 STAGE 3 SHD PLANNING A - Approved B - Approved

C - Do not use
issue purpose
PLANNING client approval suitability
S2 - INFORMATION

DUBLIN OFFICE: Ormond House, Upper Ormond Quay, Dublin 7. D07 W704 PHONE +353 1 400 4000 CORK OFFICE: Phoenix House, Monahan Road, Cork. T12 H1XY PHONE +353 (0) 21 2024538